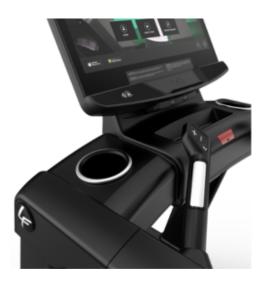

## LIFE FITNESS INTEGRITY+ SERIES TREADMILL

The Life Fitness Integrity+ Series treadmill gives users a wide running deck, intuitive feedback and a sleek exterior. Suitable for all users this model is a great option for any wellness space. Featuring the brand new Discover SE4 console.





## **MORE VIEWS**





## **SPECIFICATIONS**

| Weight          | 197 kg                                                                                                                                        |
|-----------------|-----------------------------------------------------------------------------------------------------------------------------------------------|
| Dimensions      | 209 × 92 × 142 cm                                                                                                                             |
| Туре            | Deluxe Base (Black Onyx), Deluxe Base (Diamond White), Deluxe Base (Arctic Silver), Deluxe Base (Titanium Storm), Simple Base (Arctic Silver) |
| Incline/Decline | 0% – 15%