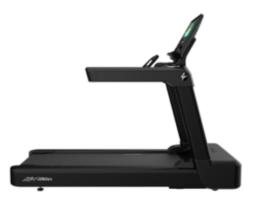

## LIFE FITNESS INTEGRITY+ SERIES TREADMILL

The Life Fitness Integrity+ Series treadmill gives users a wide running deck, intuitive feedback and a sleek exterior. Suitable for all users this model is a great option for any wellness space. Featuring the brand new Discover SE4 console.





## **MORE VIEWS**





## **SPECIFICATIONS**

| Weight          | 197 kg                                                                                                                                        |
|-----------------|-----------------------------------------------------------------------------------------------------------------------------------------------|
| Dimensions      | 209 × 92 × 142 cm                                                                                                                             |
| Туре            | Deluxe Base (Black Onyx), Deluxe Base (Diamond White), Deluxe Base (Arctic Silver), Deluxe Base (Titanium Storm), Simple Base (Arctic Silver) |
| Incline/Decline | 0% – 15%