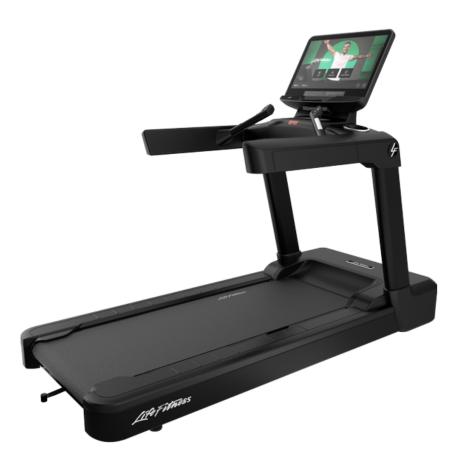

## LIFE FITNESS INTEGRITY+ SERIES TREADMILL

The Life Fitness Integrity+ Series treadmill gives users a wide running deck, intuitive feedback and a sleek exterior. Suitable for all users this model is a great option for any wellness space. Featuring the brand new Discover SE4 console.