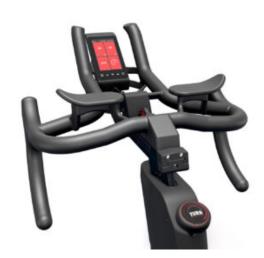

## LIFE FITNESS IC8 POWER TRAINER

The Life Fitness IC8 Indoor Cycle allows for real power and real results; this spinning bike offers various smart features for serious riders.