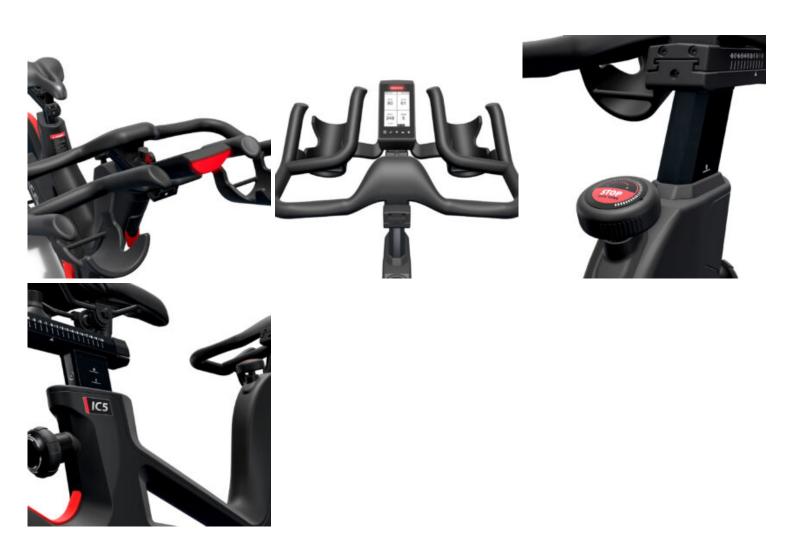

## LIFE FITNESS IC5 INDOOR CYCLE

The Life Fitness IC5 Indoor Cycle promises premium features including an accurate WattRate Power Meter and an engaging digital experience.





## **MORE VIEWS**



## **SPECIFICATIONS**

| Weight          | 51 kg                  |
|-----------------|------------------------|
| Dimensions      | 132 × 52 × 120 cm      |
| Max User Weight | 150kg                  |
| Console         | WattRate® LCD computer |
| Connectivity    | Bluetooth and ANT+     |
| Resistance      | Magnetic via lever     |





| USA Warranty      | Parts (Electrical & Mechanical) – 1 Year (includes pedal and saddle) Labour – 3 Months Cosmetic Items – 3 Months Frame – 5 Years |
|-------------------|----------------------------------------------------------------------------------------------------------------------------------|
| European Warranty | Parts (Electrical & Mechanical) – 1 Year Labour – 3 Months Frame – 5 Years Cosmetic Items – 1 Year