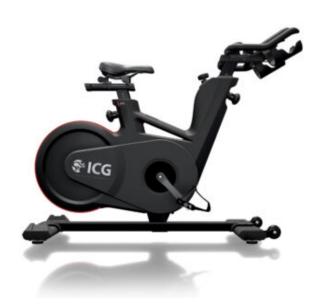

## LIFE FITNESS IC5 INDOOR CYCLE

The Life Fitness IC5 Indoor Cycle promises premium features including an accurate WattRate Power Meter and an engaging digital experience.