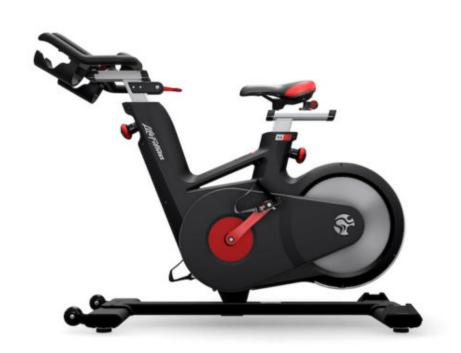

## LIFE FITNESS IC4 INDOOR CYCLE

The Life Fitness IC4 Indoor Cycle combines modern design with high-grade mechanical components, for a premium riding experience. This bike comes without a console, so you get the quality bike you want without paying for technology you may not need.