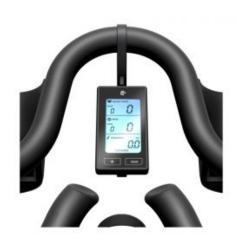

## **SPECIFICATIONS**

| Weight            | 57 kg                                                                                                                            |
|-------------------|----------------------------------------------------------------------------------------------------------------------------------|
| Dimensions        | 120 × 52 × 110 cm                                                                                                                |
| Max User Weight   | 130kg (287lbs)                                                                                                                   |
| Resistance        | Friction                                                                                                                         |
| Console           | ANT+ Computer (optional)                                                                                                         |
| USA Warranty      | Parts (Electrical & Mechanical) – 1 Year (includes pedal and saddle) Labour – 3 Months Cosmetic Items – 3 Months Frame – 5 Years |
| European Warranty | Parts (Electrical & Mechanical) – 1 Year Labour – 3 Months Frame – 5 Years Cosmetic Items – 1 Year                               |
| UK Warranty       | Pats (Electrical & Mechanical) – 2 Years Labour – 2 Years Frame – 5 Years Cosmetic Items – 3 Months                              |