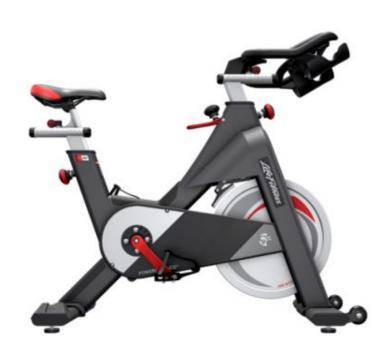

## LIFE FITNESS IC3 INDOOR CYCLE

The Life Fitness IC3 Indoor Cycle ensures comfort, performance and durability. These sleek spinning bikes powered by ICG exhibits a great number of features.