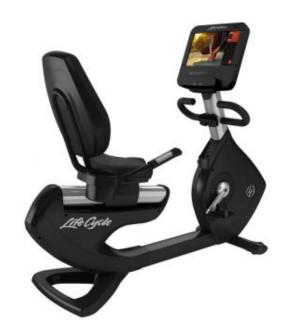

## LIFE FITNESS ELEVATION SERIES RECUMBENT BIKE

This Life Fitness Elevation Series Recumbent Bike is where your digital life meets your workout experience. Perfect for keeping you entertained whilst you pedal this will the best ride of your life!