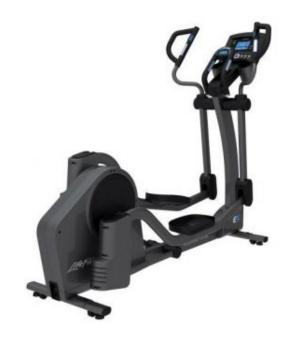

## LIFE FITNESS E5 ELLIPTICAL CROSS-TRAINER

The Life Fitness E5 Elliptical Cross-Trainer has all the qualities of the <u>E3 model</u>, but with an adjustable stride, providing even further variety to your home workout!