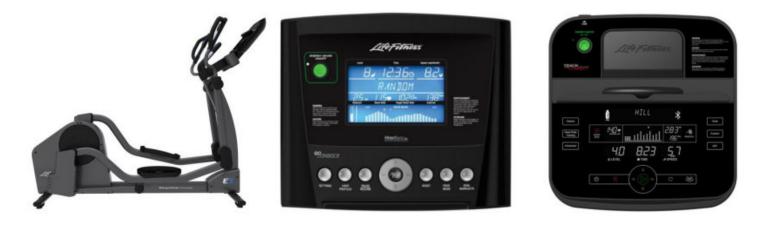

## **SPECIFICATIONS**

| Weight             | 114 kg                            |
|--------------------|-----------------------------------|
| Dimensions         | 214 × 87 × 168 cm                 |
| Console            | Go Console, Track Connect Console |
| Colour             | Titanium                          |
| Power Requirements | All major voltage configurations  |
| Step up height     | 26cm                              |
| Max User Weight    | 182kg (400lbs)                    |

| Connectivity       | Apple®/Android™ Connection, Bluetooth, Polar® telemetry, USB, WiFi                                                               |
|--------------------|----------------------------------------------------------------------------------------------------------------------------------|
| Entertainment      | Apple Watch compatible, Apps, Bio Feedback, Heart rate display, Skill-<br>driven programs                                        |
| Stride Length      | 46-61cm (18-24")                                                                                                                 |
| Resistance         | 20 Levels                                                                                                                        |
| Step Up Height     | 10 in (26 cm)                                                                                                                    |
| Compatible Devices | Compatible with popular fitness apps<br>Apple®/Android™ Connection                                                               |
| UK Warranty        | Parts Electrical & Mechanical – 3 Years<br>Motor – 10 Years<br>Labour – 3 years<br>Frame – 10 Years<br>Cosmetic Items – 3 Months |