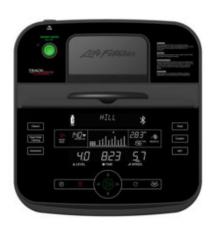

## LIFE FITNESS E3 ELLIPTICAL CROSS-TRAINER

A step up from the E1 Elliptical Trainer, the <u>Lifefitness</u> E3 has added features that keep workouts interesting and motivating. With an easy to use Track connect console and a smooth elliptical path, the E3 Elliptical Cross Trainer offers a truly enjoyable workout experience.

## **SPECIFICATIONS**

| Weight             | 103 kg                            |
|--------------------|-----------------------------------|
| Dimensions         | 208 × 76 × 150 cm                 |
| Brand              | LifeFitness                       |
| Console            | Go Console, Track Connect Console |
| Colour             | Titanium                          |
| Power Requirements | All major voltage configurations  |
| Step up height     | 17cm                              |