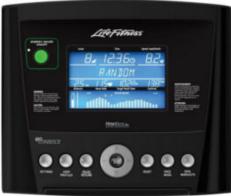

## LIFE FITNESS E3 ELLIPTICAL CROSS-TRAINER

A step up from the E1 Elliptical Trainer, the <u>Lifefitness</u> E3 has added features that keep workouts interesting and motivating. With an easy to use Track connect console and a smooth elliptical path, the E3 Elliptical Cross Trainer offers a truly enjoyable workout experience.

## **SPECIFICATIONS**

| Weight             | 103 kg                            |
|--------------------|-----------------------------------|
| Dimensions         | 208 × 76 × 150 cm                 |
| Brand              | LifeFitness                       |
| Console            | Go Console, Track Connect Console |
| Colour             | Titanium                          |
| Power Requirements | All major voltage configurations  |
| Step up height     | 17cm                              |