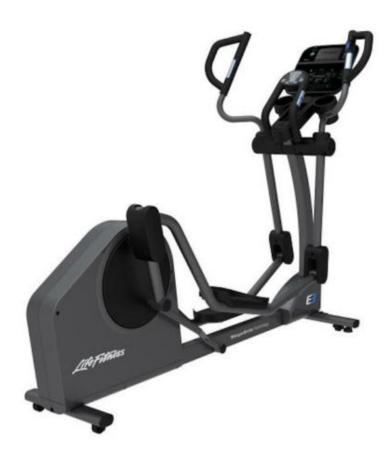

## LIFE FITNESS E3 ELLIPTICAL CROSS-TRAINER

A step up from the E1 Elliptical Trainer, the <u>Lifefitness</u> E3 has added features that keep workouts interesting and motivating. With an easy to use Track connect console and a smooth elliptical path, the E3 Elliptical Cross Trainer offers a truly enjoyable workout experience.