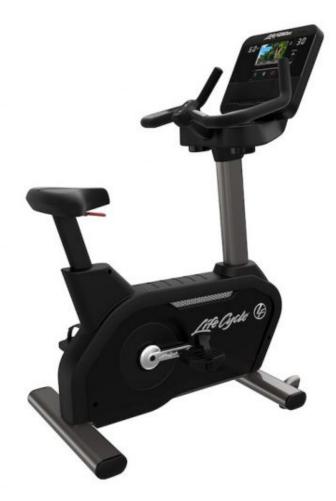

## LIFE FITNESS CLUB SERIES PLUS UPRIGHT BIKE

The Life Fitness Club Series is rooted in more than 20 years of reliability, innovation and exerciser insight from health clubs worldwide. The next-generation Club Series Plus Upright Bike is now stronger and sleeker than ever - but retains the durability you've come to trust.