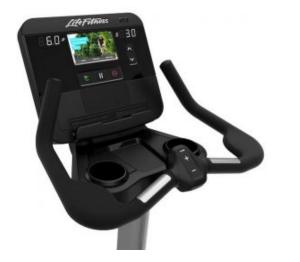

## **SPECIFICATIONS**

| Weight             | 76.5 kg                                                                                                                         |
|--------------------|---------------------------------------------------------------------------------------------------------------------------------|
| Dimensions         | 105 × 62 × 138 cm                                                                                                               |
| Colour             | Titanium Storm                                                                                                                  |
| Connectivity       | USB, Wireless internet connectivity                                                                                             |
| Console            | 7" LCD Touch Screen                                                                                                             |
| Max User Weight    | 181kg (400lbs)                                                                                                                  |
| Power Requirements | Plug-in (all major voltages)                                                                                                    |
| Resistance         | 0 – 25                                                                                                                          |
| Warranty           | Parts Electrical & Mechanical – 3 Years<br>Motor – 2 Years<br>Labour – 3 Years<br>Frame – 10 Years<br>Cosmetic items – 3 Months |