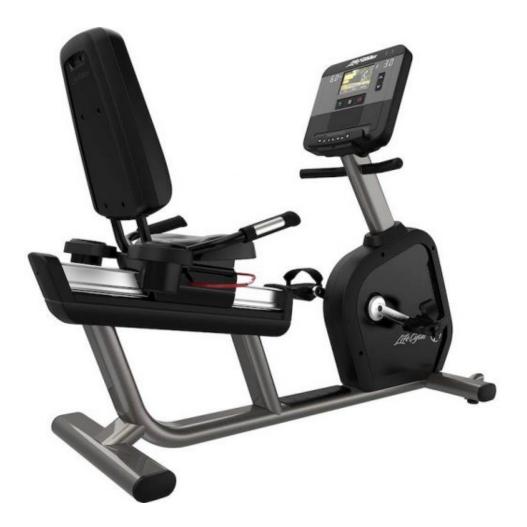

## LIFE FITNESS CLUB SERIES PLUS RECUMBENT BIKE

The Life Fitness Club Series Plus Recumbent Bike is a fantastic addition to any home gym. You will pedal in comfort whilst working hard to reach and surpass your goals.