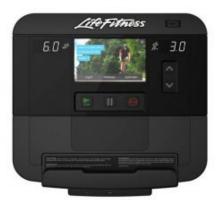

## **SPECIFICATIONS**

| Weight             | 97.5 kg                                                                                                                         |
|--------------------|---------------------------------------------------------------------------------------------------------------------------------|
| Dimensions         | 179 × 66 × 131 cm                                                                                                               |
| Connectivity       | Bluetooth, USB, Wireless internet connectivity                                                                                  |
| Console            | 7" LCD Touch Screen                                                                                                             |
| Colour             | Titanium Storm                                                                                                                  |
| Max User Weight    | 181kg (400lbs)                                                                                                                  |
| Power Requirements | Plug-in (all major voltages)                                                                                                    |
| Warranty           | Parts Electrical & Mechanical – 3 Years<br>Motor – 2 Years<br>Labour – 3 Years<br>Frame – 10 Years<br>Cosmetic items – 3 Months |