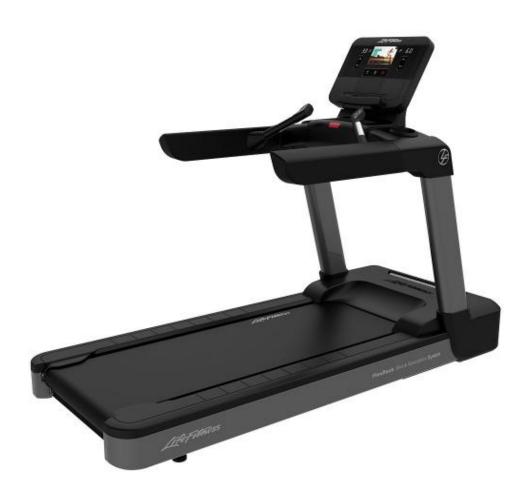

## LIFE FITNESS CLUB SERIES PLUS TREADMILL

The Club Series is rooted in more than 20 years of reliability, innovation and exerciser insight from health clubs worldwide. The next-generation Life Fitness Club Series Plus Treadmill is now stronger and sleeker than ever - but retains the durability you've come to trust.