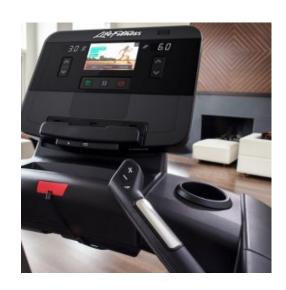

## **SPECIFICATIONS**

| Weight             | 197 kg                                                                                                               |
|--------------------|----------------------------------------------------------------------------------------------------------------------|
| Dimensions         | 209 × 92 × 142 cm                                                                                                    |
| Connectivity       | Apple®/Android™ Connection, Bluetooth, USB                                                                           |
| Console            | 7" LCD Touch Screen                                                                                                  |
| Max Speed          | 0.8 – 20 km/h / 0.5 – 12 mph                                                                                         |
| Max User Weight    | 181kg (400lbs)                                                                                                       |
| Motor              | 4.0 HP AC peak performance motor (4 HP peak performance, IE2 efficiency-rated at 2HP)                                |
| Step up height     | 20cm                                                                                                                 |
| Incline            | 0-15%                                                                                                                |
| Running Surface    | 22in x 60in (56 x 152 cm)                                                                                            |
| Power Requirements | Non-dedicated 120 volts (U.S.) or 220 volts (non-U.S.                                                                |
| Warranty           | Parts Electrical & Mechanical – 3 Years Labour – 3 Years Cosmetic Items – 3 Months Frame – 10 Years Motor – 10 Years |