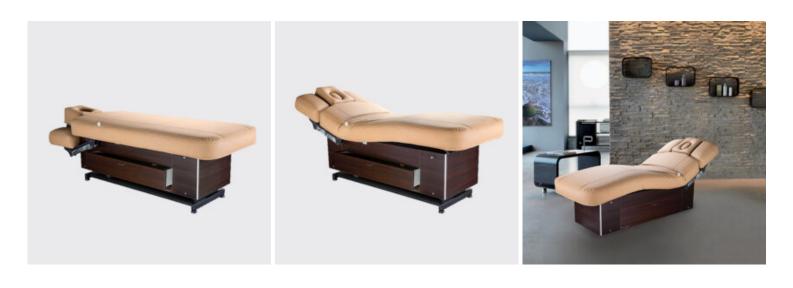

## **LEMI PORTOFINO EVO**

The Lemi Portofino Evo is completely customisable with a choice of base and mattress colours and the thickness of the bed. Designed for luxurious environments, the table is an excellent choice for superyachts with low ceilings.





## **MORE VIEWS**



## **SPECIFICATIONS**

| Weight               | 116 kg                                                                                                                                                                                                                 |
|----------------------|------------------------------------------------------------------------------------------------------------------------------------------------------------------------------------------------------------------------|
| Dimensions           | 202 × 74 × 49 cm                                                                                                                                                                                                       |
| Warranty             | 1 year: Heating, 10 year