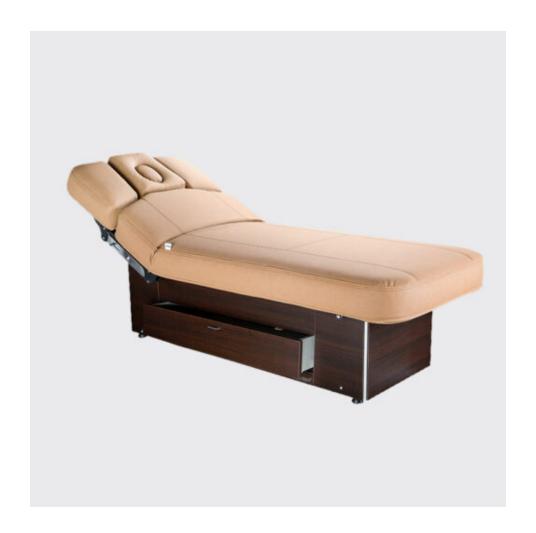

## **LEMI PORTOFINO EVO**

The Lemi Portofino Evo is completely customisable with a choice of base and mattress colours and the thickness of the bed. Designed for luxurious environments, the table is an excellent choice for superyachts with low ceilings.

## **SPECIFICATIONS**

| Weight               | 116 kg                                                                                                                                                                                                                 |
|----------------------|------------------------------------------------------------------------------------------------------------------------------------------------------------------------------------------------------------------------|
| Dimensions           | 202 × 74 × 49 cm                                                                                                                                                                                                       |
| Warranty             | 1 year: Heating, 10 years: Structure, 2 years: Motors and Controls, 5 years: Undeformable Foam                                                                                                                         |
| Power Requirements   | 240/100V ac                                                                                                                                                                                                            |
| Optional Accessories | Bluetooth Sound System, Colour Therapy, Customisation with logo,<br>Easy-move System, Handset Control (with memory), Heating System,<br>LED Lamp with Clamp, Roll Holder, Wireless Foot Pedal Control (with<br>memory) |