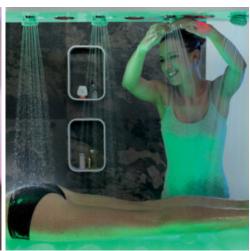

## **LEMI AEMOTIO SPA**

Lemi have more than thirty years of experience in designing and producing spa supplies and equipment for wellness enthusiasts. Made in Italy with a unique style, their equipment is built with the highest precision ensuring user satisfaction.





## **MORE VIEWS**







## **SPECIFICATIONS**

| Weight         | 340 kg                                                                                                                 |
|----------------|------------------------------------------------------------------------------------------------------------------------|
| Dimensions     | 232 × 100 × 180 cm                                                                                                     |
| Warranty       | 10 years for all metal parts, 2 years: Parts and labour for all other components and accessories, 5 years for mattress |
| Custom Options | Yes                                                                                                                    |