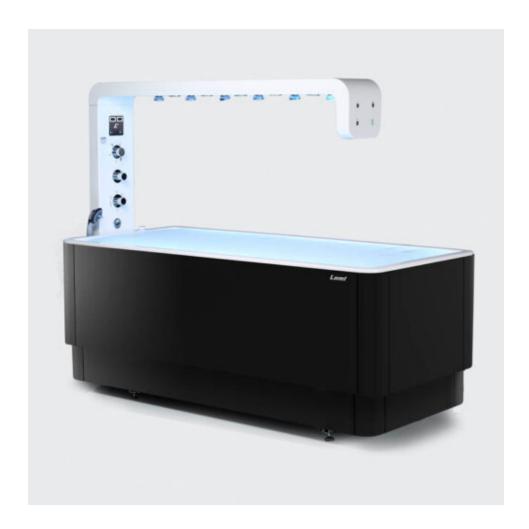

## **LEMI AEMOTIO SPA**

Lemi have more than thirty years of experience in designing and producing spa supplies and equipment for wellness enthusiasts. Made in Italy with a unique style, their equipment is built with the highest precision ensuring user satisfaction.

## **SPECIFICATIONS**

| Weight         | 340 kg                                                                                                                 |
|----------------|------------------------------------------------------------------------------------------------------------------------|
| Dimensions     | 232 × 100 × 180 cm                                                                                                     |
| Warranty       | 10 years for all metal parts, 2 years: Parts and labour for all other components and accessories, 5 years for mattress |
| Custom Options | Yes                                                                                                                    |