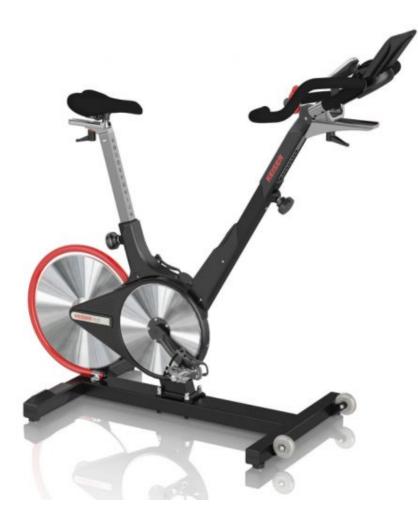

## **KEISER M3I INDOOR BIKE**

The Keiser M3i Indoor Bike offers magnetic resistance technology and game changing pedals. Connect your device and make use of the digital backlit console. Ensure a real riding experience with a bike that is built for its users.