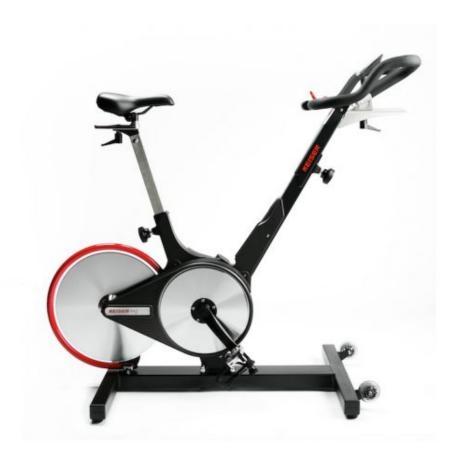

## **KEISER M3 INDOOR BIKE**

The Keiser M3 Indoor Bike is the perfect choice for a smooth ride. Giving you durability and ease of maintenance, train longterm with this stylish product. The M3 also features magnetic resistance, an aluminium flywheel and a revolutionary bike pedal.