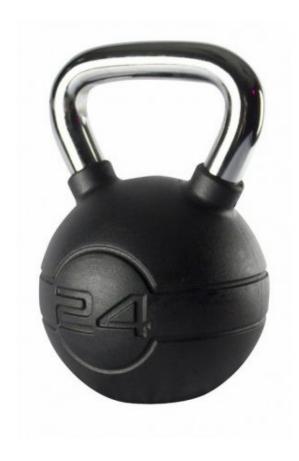

## JORDAN CHROME/RUBBER KETTLEBELLS

The latest Jordan Chrome/Rubber Kettlebell design features the same design as their new cast version with big, bold numbering and a distinct absence of branding thereby not detracting from your gym styling. Featuring premium JR3 rubber coating over the main body of the kettlebell.

## **SPECIFICATIONS**

| Weight   | 4-24kg Chrome/Rubber Kettlebell 10 Piece Set, 4kg, 6kg, 8kg, 10kg, 12kg, 14kg, 16kg, 18kg, 20kg, 24kg |
|----------|-------------------------------------------------------------------------------------------------------|
| Material | Chrome, Rubber                                                                                        |
| Warranty | 12 months                                                                                             |