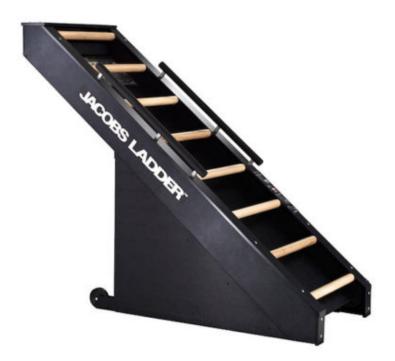

## **JACOBS LADDER**

Jacobs Ladder provides the most efficient exercise for those serious about conditioning. Unlike most cardio machines, this patented treadmill climber utilizes low impact, high range of motion exercise to provide a superior cardio workout to both the upper and lower body.