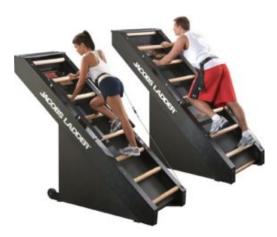

## **JACOBS LADDER**

Jacobs Ladder provides the most efficient exercise for those serious about conditioning. Unlike most cardio machines, this patented treadmill climber utilizes low impact, high range of motion exercise to provide a superior cardio workout to both the upper and lower body.





## **MORE VIEWS**



## **SPECIFICATIONS**

| Weight               | 116 kg                                 |
|----------------------|----------------------------------------|
| Dimensions           | 162 × 82 × 155 cm                      |
| Accessories Included | Solid Maple Rungs                      |
| Power Requirements   | Self powered                           |
| Resistance           | The harder you work the harder it gets |
| Warranty             | l year: Labour, 4 years: Parts         |