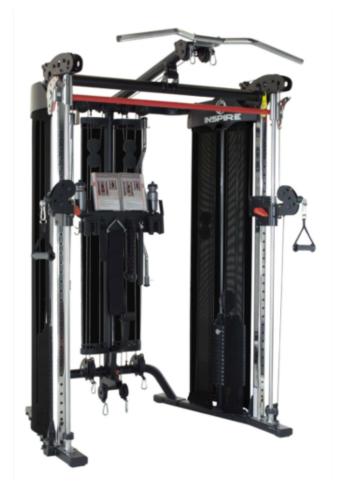

## **INSPIRE FITNESS FT2 FUNCTIONAL TRAINER**

The <u>Inspire Fitness</u> FT2 Functional Trainer will make the perfect addition to your gym. Excellent for strength training and with so many different uses it will soon become your most used piece of equipment.