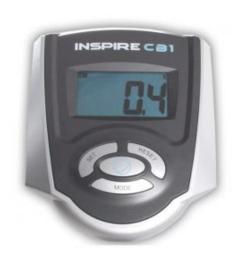

## **SPECIFICATIONS**

| Weight     | 37.6 kg                                         |
|------------|-------------------------------------------------|
| Dimensions | 111.5 × 63 × 116 cm                             |
| Console    | Easy-to-read LCD screen                         |
| Display    | Time, Speed, Distance, Calories burned          |
| Warranty   | 1 year: Labour, 2 years: Parts, Lifetime: Frame |