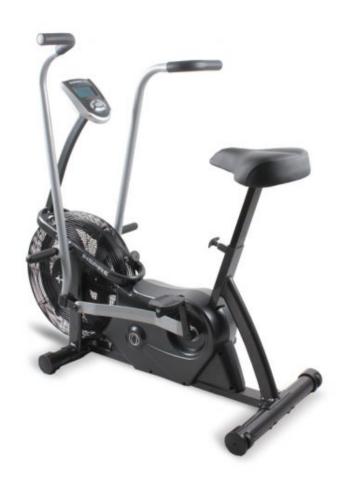

## **INSPIRE FITNESS CB1 AIR BIKE**

The <u>Inspire Fitness</u> CB1 Air Bike works both the upper and lower body, isolate one or the other with this versatile machine. Engage the cardiovascular system when using this effective piece of equipment.