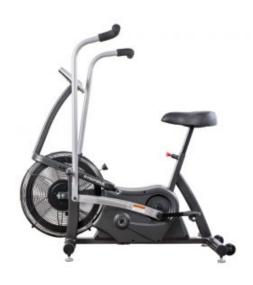

## **INSPIRE FITNESS CB1 AIR BIKE**

The <u>Inspire Fitness</u> CB1 Air Bike works both the upper and lower body, isolate one or the other with this versatile machine. Engage the cardiovascular system when using this effective piece of equipment.

Please note, the CB1 Air Bike is currently only available to preorder.





## **MORE VIEWS**





## **SPECIFICATIONS**

| Weight     | 37.6 kg                                         |
|------------|-------------------------------------------------|
| Dimensions | 111.5 × 63 × 116 cm                             |
| Console    | Easy-to-read LCD screen                         |
| Display    | Time, Speed, Distance, Calories burned          |
| Warranty   | 1 year: Labour, 2 years: Parts, Lifetime: Frame |