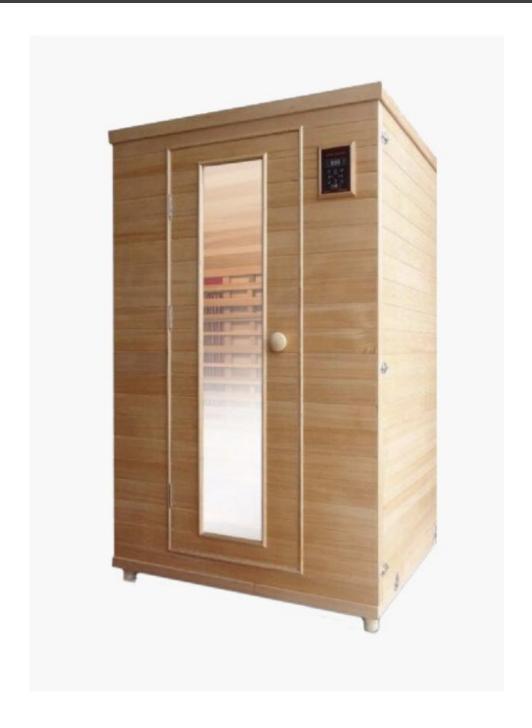

## **INFRARED SAUNA CABIN STANDARD RANGE**

Health Mate have been manufacturing bespoke infrared saunas for over 40 years, focussing on therapeutic effectiveness, reliability and safety. Their sauna cabins are unique and unrivalled in quality, most come fitted with a standard 13 amp plug that only uses as much electricity as a hairdryer.

## **SPECIFICATIONS**

| Dimensions                           | 122 × 102 × 194 cm                     |
|--------------------------------------|----------------------------------------|
| 3 Person Cabin Dimensions<br>(LxWxH) | 152 x 102 x 194                        |
| Infrared Heaters                     | Five                                   |
| Power Consumption                    | 1.660 Watt                             |
| Power Supply                         | 13 amp                                 |
| Capacity                             | Choose from a 2 or 3 person cabin size |
| Warranty                             | Lifetime Warranty for all components   |