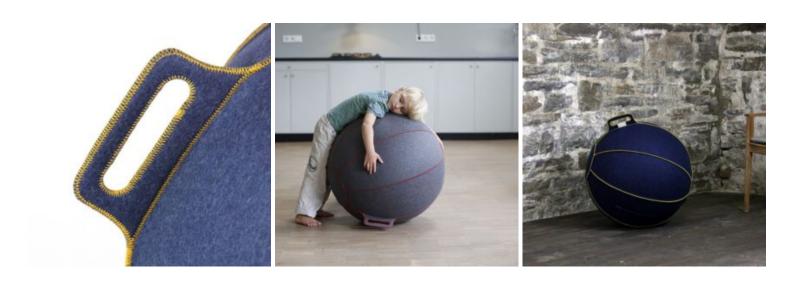

## **HOCK VLUV VELT**

These ergonomic Hock VLUV VELT exercise balls made of wool felt combine active and dynamic sitting with the appearance of a full-fledged design seating. The VLUV balls now also feature an optional hand held pump.





## **MORE VIEWS**



## **SPECIFICATIONS**

| Weight               | N/A                                                                                     |
|----------------------|-----------------------------------------------------------------------------------------|
| Dimensions           | N/A                                                                                     |
| Colour               | Brown-Melange / Green, Greige-Melange / Brown, Grey-Melange / Red, Jeans-Melange / Gold |
| Material             | Felt, Wool                                                                              |
| Max User Weight      | 150kg (330lbs)                                                                          |
| Size                 | 65cm, 75cm