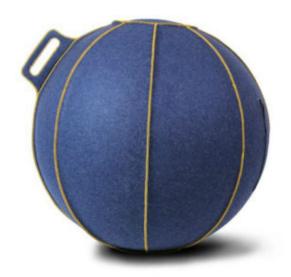

## **HOCK VLUV VELT**

These ergonomic Hock VLUV VELT exercise balls made of wool felt combine active and dynamic sitting with the appearance of a full-fledged design seating. The VLUV balls now also feature an optional hand held pump.

## **SPECIFICATIONS**

| Weight               | N/A                                                                                     |
|----------------------|-----------------------------------------------------------------------------------------|
| Dimensions           | N/A                                                                                     |
| Colour               | Brown-Melange / Green, Greige-Melange / Brown, Grey-Melange / Red, Jeans-Melange / Gold |
| Material             | Felt, Wool                                                                              |
| Max User Weight      | 150kg (330lbs)                                                                          |
| Size                 | 65cm, 75cm                                                                              |
| Weight               | 2.5kg                                                                                   |
| Warranty             | Outside EU: 12 months, Within EU: 24 months                                             |
| Optional Accessories | Double-Action Hand Pump                                                                 |