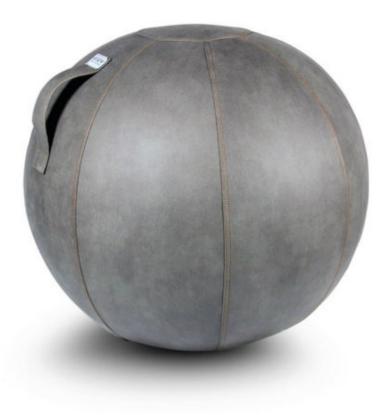

## HOCK VLUV VEEL

VLUV VEEL is the surprising alternative of our VLUV concept. The cover is made from an innovative leather imitate. The new material feels and looks like aged leather but it is made from a coated polyester fabric. The VLUV balls now also feature an optional hand held pump.