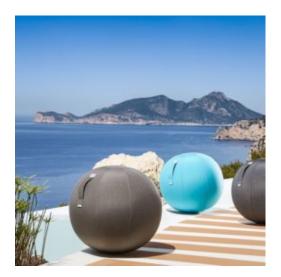

## HOCK VLUV AQVA

The Hock VLUV AQVA is a versatile gym ball that perfectly combines practicality with beauty. It's designed to be used outside and can just as easily be used inside too. Perfect for a workout wherever you are! The VLUV balls now also feature an optional hand held pump.