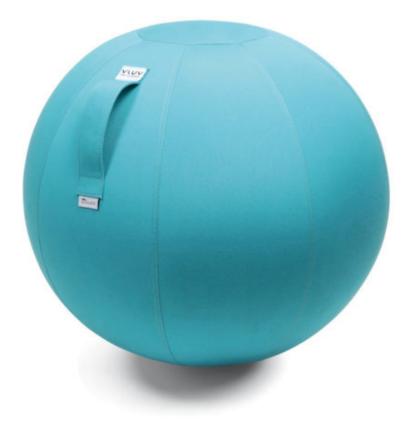

## HOCK VLUV AQVA

The Hock VLUV AQVA is a versatile gym ball that perfectly combines practicality with beauty. It's designed to be used outside and can just as easily be used inside too. Perfect for a workout wherever you are! The VLUV balls now also feature an optional hand held pump.

## **SPECIFICATIONS**

| Weight                      | 1.5 kg                                         |
|-----------------------------|------------------------------------------------|
| Dimensions                  | 65 × 65 × 65 cm                                |
| Colour                      | Aruba Blue, Charcoal, Charron Teal, Dark Smoke |
| Max User Weight             | 120kg                                          |
| Size                        | 65cm                                           |
| Warranty                    | Outside EU: 12 months, Within EU: 24 months    |
| <b>Optional Accessories</b> | Double-Action Hand Pump                        |