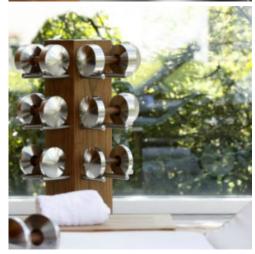

## **HOCK DISKUS TOWER SET**

This is HOCK's new DISKUS dumbbell set for serious arm and upper body training. Perfect for personal trainers, luxury spas and gyms, but also for your private villa.

HOCK is renowned for its high-end fitness equipment 100% made in Germany, and with a combination of supreme quality and unique organic design, the Hock DISKUS dumbbell range is sure to be appreciated by the discerning fitness fanatic.

## **SPECIFICATIONS**

| Weight     | N/A                                                                                                                                                                                                                                                                                                          |
|------------|--------------------------------------------------------------------------------------------------------------------------------------------------------------------------------------------------------------------------------------------------------------------------------------------------------------|
| Dimensions | N/A                                                                                                                                                                                                                                                                                                          |
| Brand      | Hock                                                                                                                                                                                                                                                                                                         |
| Material   | Stainless Steel, Walnut                                                                                                                                                                                                                                                                                      |
| Weight     | x4 Dumbbell Rack, 2kg, 4kg, 6kg, 8kg, x4 Dumbbell Rack, 6kg, 8kg, 10kg, 12kg, x6 Dumbbell Rack, 8kg, 10kg, 12kg, 14kg, 16kg, 18kg, x6 Dumbbell Rack, 10kg, 12kg, 14kg, 16kg, 18kg, 20kg, Tower, 4kg, 6kg, 8kg, 10kg, 12kg, 14kg, 16kg, 18kg, Super Tower, 1kg, 2kg, 3kg, 4kg, 5kg, 6kg, 7kg, 8kg, 10kg, 12kg |