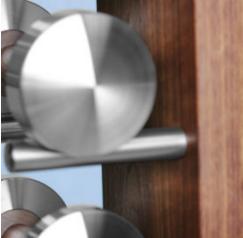

## **HOCK DISKUS TOWER SET**

This is HOCK's new DISKUS dumbbell set for serious arm and upper body training. Perfect for personal trainers, luxury spas and gyms, but also for your private villa.

HOCK is renowned for its high-end fitness equipment 100% made in Germany, and with a combination of supreme quality and unique organic design, the Hock DISKUS dumbbell range is sure to be appreciated by the discerning fitness fanatic.

## **SPECIFICATIONS**

| Weight     | N/A                                                                                                                                                                                                                                                                                                          |
|------------|--------------------------------------------------------------------------------------------------------------------------------------------------------------------------------------------------------------------------------------------------------------------------------------------------------------|
| Dimensions | N/A                                                                                                                                                                                                                                                                                                          |
| Brand      | Hock                                                                                                                                                                                                                                                                                                         |
| Material   | Stainless Steel, Walnut                                                                                                                                                                                                                                                                                      |
| Weight     | x4 Dumbbell Rack, 2kg, 4kg, 6kg, 8kg, x4 Dumbbell Rack, 6kg, 8kg, 10kg, 12kg, x6 Dumbbell Rack, 8kg, 10kg, 12kg, 14kg, 16kg, 18kg, x6 Dumbbell Rack, 10kg, 12kg, 14kg, 16kg, 18kg, 20kg, Tower, 4kg, 6kg, 8kg, 10kg, 12kg, 14kg, 16kg, 18kg, Super Tower, 1kg, 2kg, 3kg, 4kg, 5kg, 6kg, 7kg, 8kg, 10kg, 12kg |