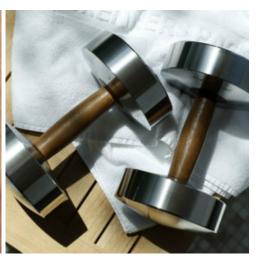

## **HOCK DISKUS TOWER SET**

This is HOCK's new DISKUS dumbbell set for serious arm and upper body training. Perfect for personal trainers, luxury spas and gyms, but also for your private villa.

HOCK is renowned for its high-end fitness equipment 100% made in Germany, and with a combination of supreme quality and unique organic design, the Hock DISKUS dumbbell range is sure to be appreciated by the discerning fitness fanatic.

## **SPECIFICATIONS**

| Weight     | N/A                                                                                                                                                                                                                                                                                                          |
|------------|--------------------------------------------------------------------------------------------------------------------------------------------------------------------------------------------------------------------------------------------------------------------------------------------------------------|
| Dimensions | N/A                                                                                                                                                                                                                                                                                                          |
| Brand      | Hock                                                                                                                                                                                                                                                                                                         |
| Material   | Stainless Steel, Walnut                                                                                                                                                                                                                                                                                      |
| Weight     | x4 Dumbbell Rack, 2kg, 4kg, 6kg, 8kg, x4 Dumbbell Rack, 6kg, 8kg, 10kg, 12kg, x6 Dumbbell Rack, 8kg, 10kg, 12kg, 14kg, 16kg, 18kg, x6 Dumbbell Rack, 10kg, 12kg, 14kg, 16kg, 18kg, 20kg, Tower, 4kg, 6kg, 8kg, 10kg, 12kg, 14kg, 16kg, 18kg, Super Tower, 1kg, 2kg, 3kg, 4kg, 5kg, 6kg, 7kg, 8kg, 10kg, 12kg |