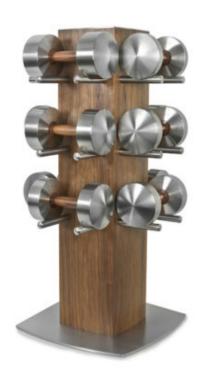

## **HOCK DISKUS TOWER SET**

This is HOCK's new DISKUS dumbbell set for serious arm and upper body training. Perfect for personal trainers, luxury spas and gyms, but also for your private villa.

HOCK is renowned for its high-end fitness equipment 100% made in Germany, and with a combination of supreme quality and unique organic design, the Hock DISKUS dumbbell range is sure to be appreciated by the discerning fitness fanatic.

## **SPECIFICATIONS**

| Weight     | N/A                                                                                                                                                                                                                                                                                                          |
|------------|--------------------------------------------------------------------------------------------------------------------------------------------------------------------------------------------------------------------------------------------------------------------------------------------------------------|
| Dimensions | N/A                                                                                                                                                                                                                                                                                                          |
| Brand      | Hock                                                                                                                                                                                                                                                                                                         |
| Material   | Stainless Steel, Walnut                                                                                                                                                                                                                                                                                      |
| Weight     | x4 Dumbbell Rack, 2kg, 4kg, 6kg, 8kg, x4 Dumbbell Rack, 6kg, 8kg, 10kg, 12kg, x6 Dumbbell Rack, 8kg, 10kg, 12kg, 14kg, 16kg, 18kg, x6 Dumbbell Rack, 10kg, 12kg, 14kg, 16kg, 18kg, 20kg, Tower, 4kg, 6kg, 8kg, 10kg, 12kg, 14kg, 16kg, 18kg, Super Tower, 1kg, 2kg, 3kg, 4kg, 5kg, 6kg, 7kg, 8kg, 10kg, 12kg |