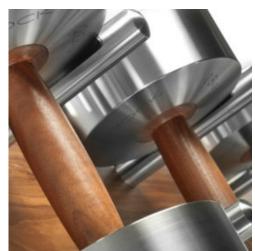

## **HOCK DISKUS TOWER SET**

This is HOCK's new DISKUS dumbbell set for serious arm and upper body training. Perfect for personal trainers, luxury spas and gyms, but also for your private villa.

HOCK is renowned for its high-end fitness equipment 100% made in Germany, and with a combination of supreme quality and unique organic design, the Hock DISKUS dumbbell range is sure to be appreciated by the discerning fitness fanatic.

## **SPECIFICATIONS**

| Weight     | N/A                                                                                                                                                                                                                                                                                                          |
|------------|--------------------------------------------------------------------------------------------------------------------------------------------------------------------------------------------------------------------------------------------------------------------------------------------------------------|
| Dimensions | N/A                                                                                                                                                                                                                                                                                                          |
| Brand      | Hock                                                                                                                                                                                                                                                                                                         |
| Material   | Stainless Steel, Walnut                                                                                                                                                                                                                                                                                      |
| Weight     | x4 Dumbbell Rack, 2kg, 4kg, 6kg, 8kg, x4 Dumbbell Rack, 6kg, 8kg, 10kg, 12kg, x6 Dumbbell Rack, 8kg, 10kg, 12kg, 14kg, 16kg, 18kg, x6 Dumbbell Rack, 10kg, 12kg, 14kg, 16kg, 18kg, 20kg, Tower, 4kg, 6kg, 8kg, 10kg, 12kg, 14kg, 16kg, 18kg, Super Tower, 1kg, 2kg, 3kg, 4kg, 5kg, 6kg, 7kg, 8kg, 10kg, 12kg |