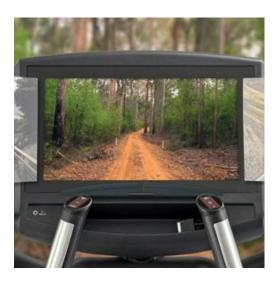

## GYM GEAR X98E ENTERTAINMENT CROSS TRAINER

The stylish, heavy duty and reliable Gym Gear X98e Entertainment Series Cross Trainer will completely transform the look of your gym. It boasts full multimedia capabilities and Smooth Stride technology.

## **SPECIFICATIONS**

| Dimensions         | 203 × 68 × 179 cm                                                                                   |
|--------------------|-----------------------------------------------------------------------------------------------------|
| Display            | 15.6" Digital TFT LCD Touchscreen, Time, Speed, Incline, Heart Rate, Distance, Calories and Program |
| Programs           | Quick Start, Interval, HIIT, HRC, Fat Burn, Physical Test, Cardio and Strength                      |
| Stride Length      | 50cm                                                                                                |
| Connectivity       | Audio Jack, Bluetooth, LAN (Optional), USB, WiFi                                                    |
| Power Requirements | 100 – 240V                                                                                          |
| Max User Weight    | 182kg                                                                                               |
| Warranty           | 2 years: Electrical and Mechanical Parts, 2 years: Labour, 5 years: Frame                           |