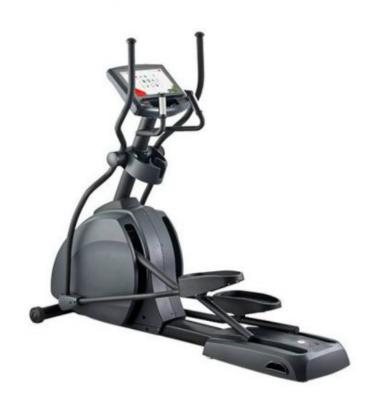

## GYM GEAR X98E ENTERTAINMENT CROSS TRAINER

The stylish, heavy duty and reliable Gym Gear X98e Entertainment Series Cross Trainer will completely transform the look of your gym. It boasts full multimedia capabilities and Smooth Stride technology.

## **SPECIFICATIONS**

| Dimensions         | 203 × 68 × 179 cm                                                                                   |
|--------------------|-----------------------------------------------------------------------------------------------------|
| Display            | 15.6" Digital TFT LCD Touchscreen, Time, Speed, Incline, Heart Rate, Distance, Calories and Program |
| Programs           | Quick Start, Interval, HIIT, HRC, Fat Burn, Physical Test, Cardio and Strength                      |
| Stride Length      | 50cm                                                                                                |
| Connectivity       | Audio Jack, Bluetooth, LAN (Optional), USB, WiFi                                                    |
| Power Requirements | 100 – 240V                                                                                          |
| Max User Weight    | 182kg                                                                                               |
| Warranty           | 2 years: Electrical and Mechanical Parts, 2 years: Labour, 5 years: Frame                           |