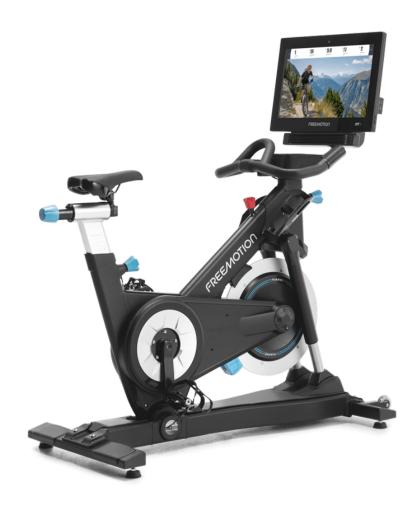

## FREEMOTION 22 SERIES COACHBIKE

The Freemotion 22 Series Coachbike ensures the user remains engaged with this immersive cycling experience. With auto-adjusting technology that matches the incline and decline of the on-screen terrain, it delivered an unrivalled immersive experience.