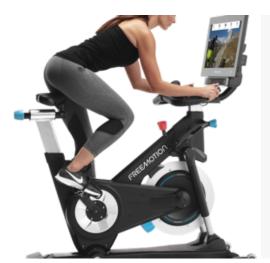

## FREEMOTION 22 SERIES COACHBIKE

The Freemotion 22 Series Coachbike ensures the user remains engaged with this immersive cycling experience. With auto-adjusting technology that matches the incline and decline of the on-screen terrain, it delivered an unrivalled immersive experience.