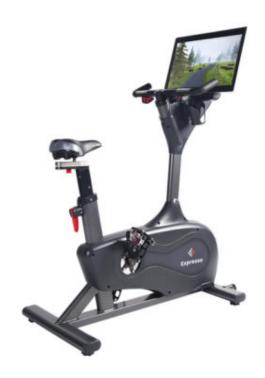

## **EXPRESSO GO UPRIGHT BIKE**

The all new Expresso Bike raises the bar for indoor cycling. The upright bike is suitable for everyone from beginner to seasoned cyclist. Works with any saddle but comes complete with a comfortable and durable Velo Plush featuring centre ArcTech suspension.

Expresso has launched the "GO" Bike Range which offers a thrilling interactive journey to inspire well-being and create a connected motivated community. Working out on an Expresso Bike is an experience unlike anything else.