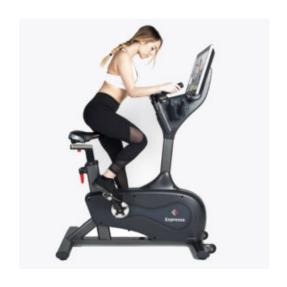

## **EXPRESSO GO UPRIGHT BIKE**

The all new Expresso Bike raises the bar for indoor cycling. The upright bike is suitable for everyone from beginner to seasoned cyclist. Works with any saddle but comes complete with a comfortable and durable Velo Plush featuring centre ArcTech suspension.

Expresso has launched the "GO" Bike Range which offers a thrilling interactive journey to inspire well-being and create a connected motivated community. Working out on an Expresso Bike is an experience unlike anything else.