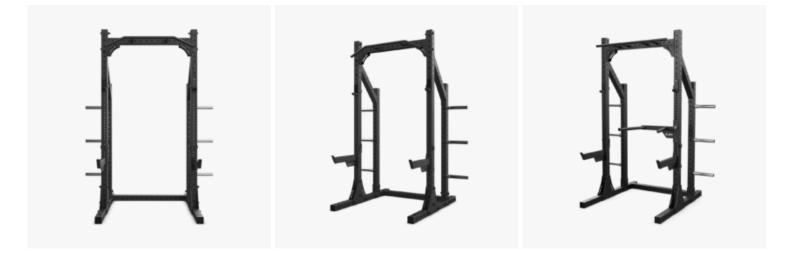

## ELEIKO XF 80 HALF RACK HYBRID

The Eleiko XF 80 Half Rack Hybrid provides all the essential components for strength training. For those who wish to customise their rack to meet specific fitness goals, there are a number of additional attachments that can be added on!





## **MORE VIEWS**



## **SPECIFICATIONS**

| Weight                      | 170 kg                                                                 |
|-----------------------------|------------------------------------------------------------------------|
| Dimensions                  | 140.5 × 187 × 240 cm                                                   |
| Colour                      | Black                                                                  |
| Frame                       | Standard, w/ Safety Arms, w/ J-Cups, Safety Arms, Dips & Pull-Uo       |
| <b>Optional Accessories</b> | Additional Weight Storage, Cross Bar, J-Cups, Pull-Up Bar, Safety Arms |
| Warranty                    | 10 years: Frame, 6 month: wear                                         |