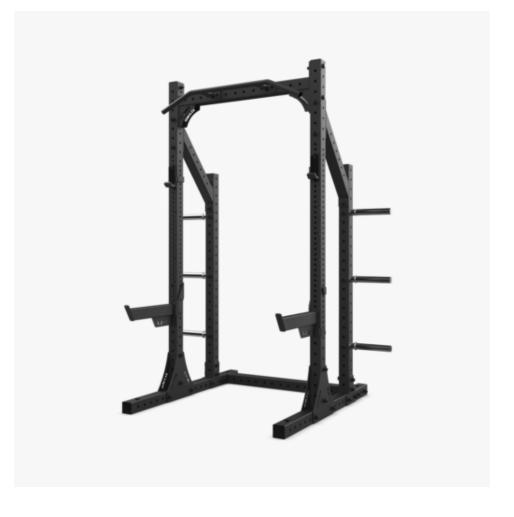

## ELEIKO XF 80 HALF RACK HYBRID

The Eleiko XF 80 Half Rack Hybrid provides all the essential components for strength training. For those who wish to customise their rack to meet specific fitness goals, there are a number of additional attachments that can be added on!

## **SPECIFICATIONS**

| Weight                      | 170 kg                                                                 |
|-----------------------------|------------------------------------------------------------------------|
| Dimensions                  | 140.5 × 187 × 240 cm                                                   |
| Colour                      | Black                                                                  |
| Frame                       | Standard, w/ Safety Arms, w/ J-Cups, Safety Arms, Dips & Pull-Uo       |
| <b>Optional Accessories</b> | Additional Weight Storage, Cross Bar, J-Cups, Pull-Up Bar, Safety Arms |
| Warranty                    | 10 years: Frame, 6 month: wear                                         |