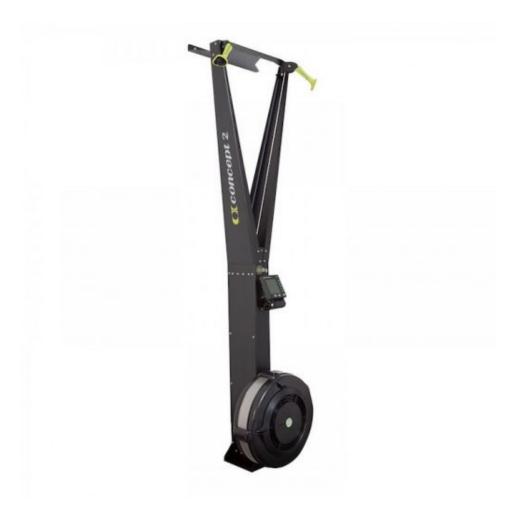

## **CONCEPT2 SKIERG**

The Concept2 SkiErg is a cardio machine that will get you working hard. Designed to simulate the motion of Nordic skiing this machine is great for getting your heart racing and for strength.