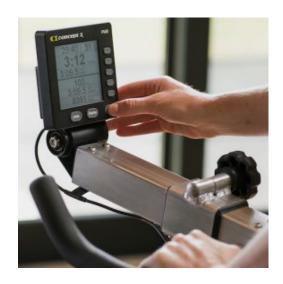

## **SPECIFICATIONS**

| Weight             | 26 kg                                                      |
|--------------------|------------------------------------------------------------|
| Dimensions         | 122 × 61 × 103 cm                                          |
| Console            | Performance Monitor 5 (PM5)                                |
| Boxed Dimensions   | L38cm X W66cm X H122cm: Weight 37kg                        |
| Colour             | Black, Light Grey                                          |
| Connectivity       | ANT+, Bluetooth, Polar® telemetry, USB                     |
| Max User Weight    | 136kg (300lbs)                                             |
| Power Requirements | x2 D-cell batteries when not being powered by the flywheel |
| Resistance         | The harder you work the harder it gets                     |
| Warranty           | 2 Years: All other parts, 5 Years: Frame Parts             |