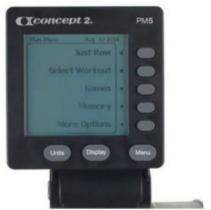

## **SPECIFICATIONS**

| Weight           | 26 kg                               |
|------------------|-------------------------------------|
| Dimensions       | 244 × 61 × 36 cm                    |
| Brand            | Concept 2                           |
| Console          | Performance Monitor 5 (PM5)         |
| Colour           | Black, Light Grey                   |
| Boxed Dimensions | L142cm x W38cm x H55cm Weight: 31kg |
| Max User Weight  | 227kg (500lbs)                      |

| Power Requirements | x2 D-cell batteries when not being powered by the flywheel |
|--------------------|------------------------------------------------------------|
| Resistance         | The harder you work the harder it gets                     |
| Connectivity       | ANT+, Bluetooth, GO Console – None, Polar® telemetry, USB  |
| Entertainment      | Bio Feedback, Ergometer, Games, Heart rate display         |
| Warranty           | 2 Years: All other parts, 5 Years: Frame Parts             |