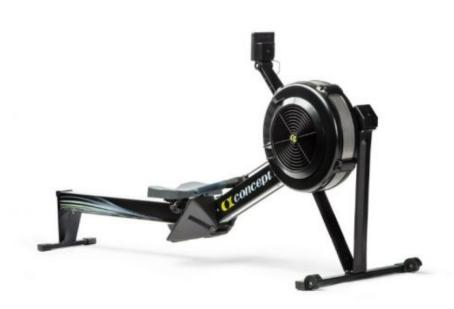

## **CONCEPT2 MODEL D ROWER WITH PM5**

With unrivalled function and durability the Concept2 Model D Indoor Rower is the machine of choice for people of all ages and athletic ability. Promising an advanced workout with its PM5 monitor.

## **SPECIFICATIONS**

| Weight           | 26 kg                               |
|------------------|-------------------------------------|
| Dimensions       | 244 × 61 × 36 cm                    |
| Brand            | Concept 2                           |
| Console          | Performance Monitor 5 (PM5)         |
| Colour           | Black, Light Grey                   |
| Boxed Dimensions | L142cm x W38cm x H55cm Weight: 31kg |
| Max User Weight  | 227kg (500lbs)                      |